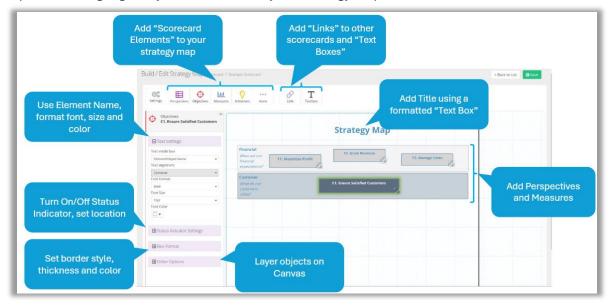

#### 2. Enhanced Customization with Background Images and Scorecard Elements

Bring your strategy to life by adding background images and effortlessly incorporating elements from your scorecard. With our drag-and-drop functionality, you can fine-tune your Strategy Map's layout to match your vision precisely.

#### 3. Expanded Features for a Tailored Experience

New linking capabilities allow seamless navigation to other views in ESM, keeping everything interconnected. Plus, the option to add custom text boxes provides the flexibility to label, explain, and highlight key elements within your Strategy Map.