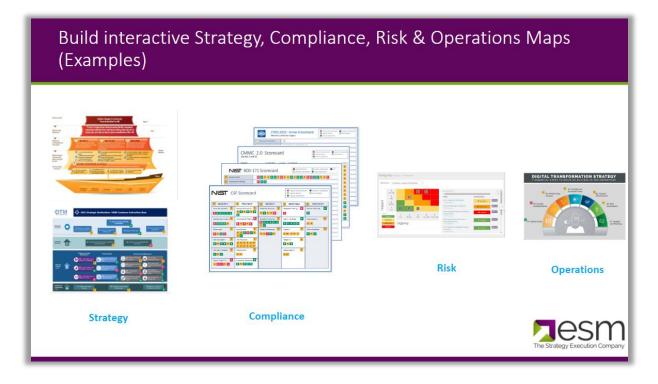

# Release Notes ESM – Build Strategy Maps

We're excited to announce a new upgrade to ESM! With this release, building and customizing Strategy Maps is smoother, faster, and more engaging than ever before. Strategy Maps have become essential tools for aligning organizational goals and visualizing the path to achieve them. They provide a clear, unified picture of how objectives interconnect across Strategy, Compliance, Risk, and Operational areas, enhancing alignment and communication. With ESM's new drag-and-drop interface, you now have powerful tools to create these crucial visualizations with ease, ensuring that everyone in your organization can see and contribute to your shared vision.

## 4. A Fully Interactive Strategy Visualization

Your Strategy Map can now serve as a dynamic, interactive hub for visualizing critical aspects of your Strategy, Compliance, Risk, and Operational Performance. Tailor it to meet your unique needs and engage your team in your organization's strategic vision like never before!