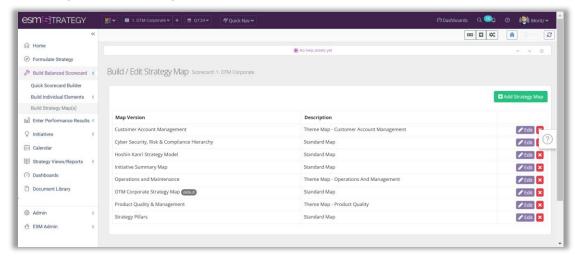

### 1. Seamless Creation and Editing of Strategy Maps

Jump right into building and editing maps by navigating to *Build Balanced Scorecard > Build Strategy Map(s)*. Whether you're starting fresh or enhancing an existing map, our upgraded interface guides you through each step for a smooth experience.