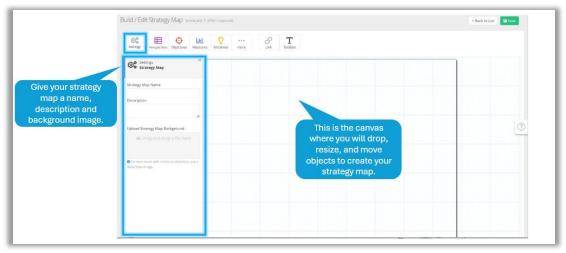

#### 2. Enhanced Customization with Background Images and Scorecard Elements

Bring your strategy to life by adding background images and effortlessly incorporating elements from your scorecard. With our drag-and-drop functionality, you can fine-tune your Strategy Map's layout to match your vision precisely.